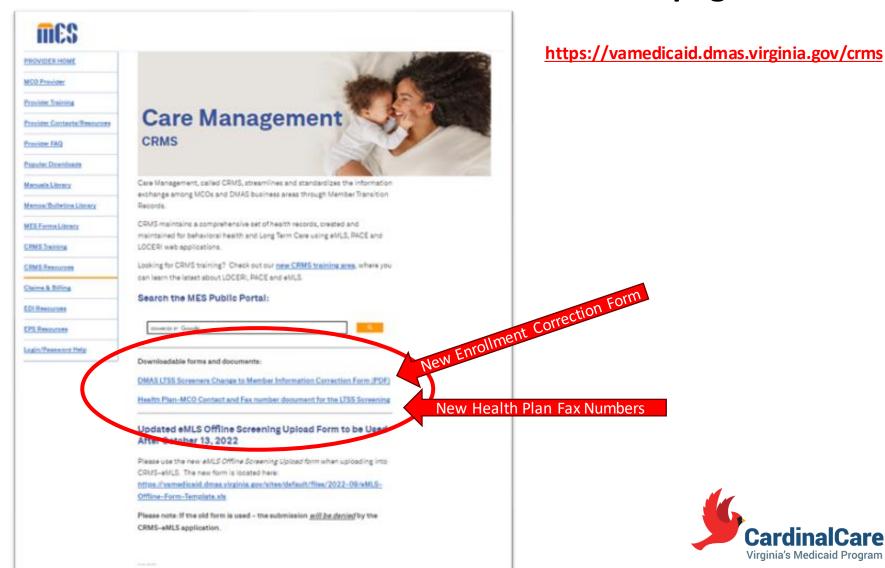

# Bulletins and Memos can be found on the MES Home Page in the Provider Menu at:

### https://vamedicaid.dmas.virginia.gov/

Designate someone on your team to check periodically for new Bulletins and Memos that may provide updates on the LTSS Screening Process.

CRMS EDI EPS MESTraining Providers